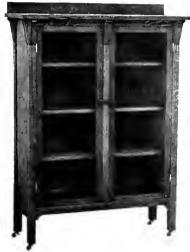

Bookcase No. 541.

Quartered Oak, Weathered and Early English. Quartered Oak, Weathered and Early English. Two Glass, 12x40 in., One Glass, 16x40 in. 16x58 in, Top. 58 in, High. Wood Knobs. Weight 195 lbs. Price \$36.00.